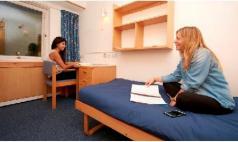

## NCLUDES:

- Free Wi-Fi
- Each room has a bed, desk, chair, bookshelves, ward-robe and a hand basin
- Shared bathrooms between 5 students, cleaned daily. Bedrooms cleaned weekly
- Bed linens provided and changed weekly
- Main lounge, games room, TV lounge, gym, laundry room and tennis courts on site
- 3 kitchenettes with fridges and microwaves to make hot drinks and snacks
- All students will be given a room key and front door key for 24 hour access