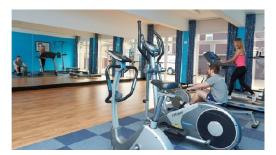

## NCLUDES:

- Free Wi-Fi
- Each room has a bed, desk, chair, bookshelves, ward-robe and a hand basin
- Shared bathrooms between 5 students, cleaned daily. Bedrooms cleaned weekly
- Bed linens provided and changed weekly
- Main lounge, games room, TV lounge, gym, laundry room and tennis courts on site
- 3 kitchenettes with fridges and microwaves to make hot drinks and snacks
- All students will be given a room key and front door key for 24 hour access