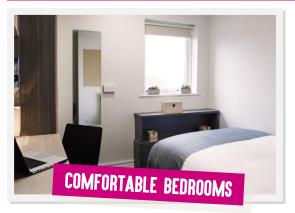

## WHAT CAN YOU EXPECT?

- Private bedroom (11 m2) furnished with bed, storage for clothes, desk and chair & private bathroom with wash basin, WC and shower.
- Kitchen equipped with cookers, fridges and utensils & living room with TV (kitchen and living room are shared with 9 to 11 flatmates).
- Bed linen and kitchen utensils Please bring your own towels!
- Kitchen and communal areas cleaned weekly. You are responsible for cleaning your bedroom and bathroom and keeping the communal areas tidy.
- Laundry service on site at an additional cost (approximately £5.00 for a wash and dry).