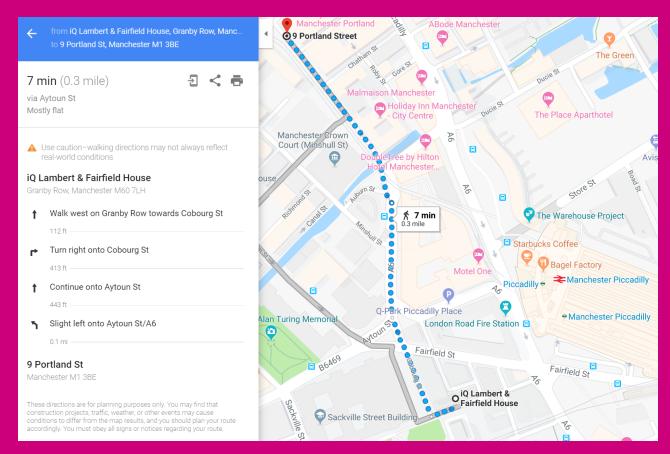

## DIRECTIONS TO AND FROM NCG MANCHESTER

To reach NCG Manchester on foot, please have a look at the map below or enter the postcode M1 3BE into Google Maps on your phone and follow the directions. Easy!

If you are lost, please phone NCG on +44(0)161 233 4290 or on +44(0)7535 816 060 for help.

The nearest supermarket is Sainsbury's Local at Piccadilly Train Station, open Monday to Saturday from 6 am to 12 am and on Sundays from 7 am to 12 am.