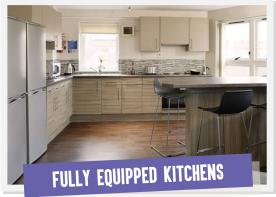

## WHAT CAN YOU EXPECT?

- Private bedroom (11 m2) furnished with bed, storage for clothes, desk and chair & private bathroom with wash basin, WC and shower.
- Kitchen equipped with cookers, fridges and utensils & living room with TV (kitchen and living room are shared with 9 to 11 flatmates).
- Bed linen and kitchen utensils Please bring your own towels!
- Kitchen and communal areas cleaned weekly. You are responsible for cleaning your bedroom and bathroom and keeping the communal areas tidy.
- Laundry service on site at an additional cost (approximately £5.00 for a wash and dry).