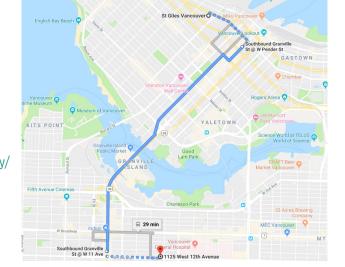

**ADDRESS** 

TRAVEL TIME

ARRIVAL/DEPARTURE

**EMERGENCY NUMBER** 

Viva Tower, 1311 Howe St, Vancouver, BC V6Z 2P3, Canada

20-25 minute walk to St Giles Vancouver

+16048314006

Arrival: after 16:00pm, Saturday/ Sunday **Departure:** before 10.00am, Saturday/ Sunday