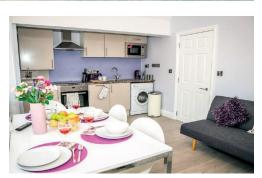

AGES 18+

ROOM TYPE Single, en-suite bathroom

MEALS Self-catering

ACCOMMODATION INCLUDES

- Free Wi-Fi
- Personal meet and greet service to each guest
- En-suite bathrooms have a shower, toilet and hand basin
- · Shared open plan living/kitchen area
- Well-equipped kitchens including hob, oven, microwave, washing machine, dishwasher and fridge/freezer
- Welcome pack including tea, coffee and breakfast items.