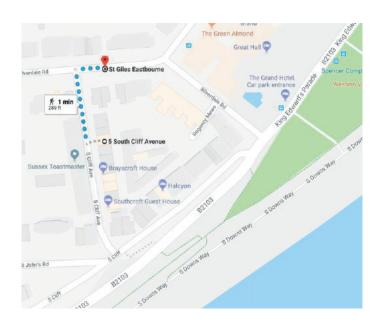

AVAILABLE Jan-Dec

| ROOM TYPE       | SEP-MID JUN | MID JUNE-AUG |
|-----------------|-------------|--------------|
| Single en-suite | £202        | £307         |

ADDRESS 5 South Cliff Avenue Eastbourne, BN20 7AH

TRAVEL TIME 1 minute walk to St Giles Eastbourne

ARRIVAL after 15:00pm, Sunday

**DEPARTURE** before 10.00am, Sunday

EMERGENCY +44 (0)78 5696 2030 NUMBER