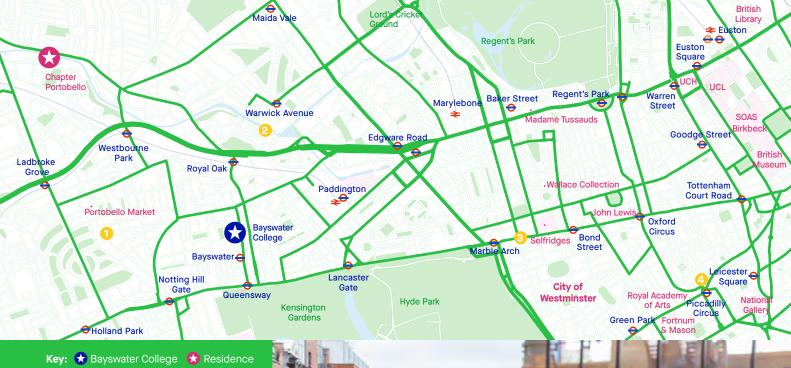

# **Getting Around**

#### To the College:

Take the bus No. 23 directly outside the residence for 20 minutes or walk for 30 minutes through the leafy neighbourhood. The nearest stations are Westbourne Park or Ladbroke Grove with excellent connections to Central London stations

#### From the airport by public transport:

You can travel by public transport to Westbourne Park or Ladbroke Grove. Journey details can be found on the Transport for London website below.

Bayswater Airport transfer available on booking

#### London Travel information

Journey planners, travel pass information can be found at tfl.gov.uk/plan-a-journey/

1 Notting Hill & Portobello Mkt. 20 mins 🕏

2 Little Venice 20 mins ==

30 mins  $\Theta$ 

4 Piccadilly Circus 35 mins + 35

 "Our residence was brilliant, I made friends from many different places and we'll definitely visit everyone's home countries. Bayswater have opened a door to the whole world for me."