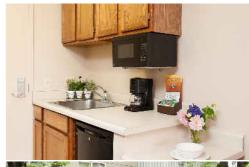

# DOWNTOWN RESIDENCE - VERMONT INN

Just a block away from the world famous Space Needle and Seattle Center grounds, the Inn Studio offers comfortably furnished rooms and studio apartments with kitchenettes including a mini fridge, microwave, coffee maker, stove top, pots and pans and cooking utensils. Linen, towels and toiletries are provided and rooms are cleaned once per week.

#### KITCHEN

Mini fridge, microwave, coffee maker, stove top, pots & pans, cooking utensils