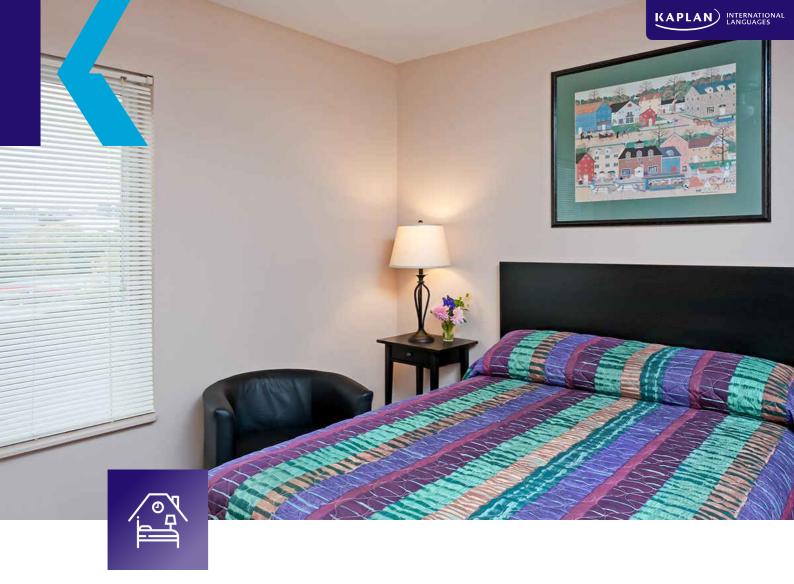

# DOWNTOWN RESIDENCE - VERMONT INN

Just a block away from the world famous Space Needle and Seattle Center grounds, the Inn Studio offers comfortably furnished rooms and studio apartments with kitchenettes including a mini fridge, microwave, coffee maker, stove top, pots and pans and cooking utensils. Linen, towels and toiletries are provided and rooms are cleaned once per week.

# ACCOMMODATION TYPE:

Single room/s, Individual studio apartments, en-suite bathroom, TV in the bedroom

#### BEDROOM:

TV, mini fridge, wardrobe / closet, desk, lamp, chair