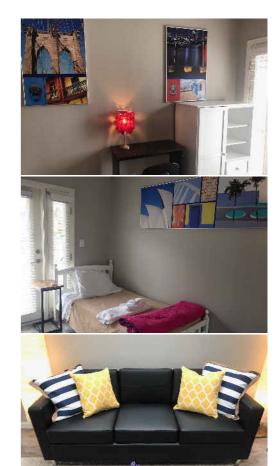

## ACCOMMODATION TYPE:

Single room(s), twin room(s), 2-bedroom apartments, shared bathrooms, private kitchen for the apartment, lounge/ communal area, TV in the common area

Laundry (extra charge), Wi-Fi, linen and towels, cleaning service

#### BEDROOM:

Wardrobe/ closet, desk, lamp, chair

Fridge, oven, stovetop, toaster, cutlery & crockery, kitchen utensils

Card operated laundry facilities (\$5 for card plus recharge)