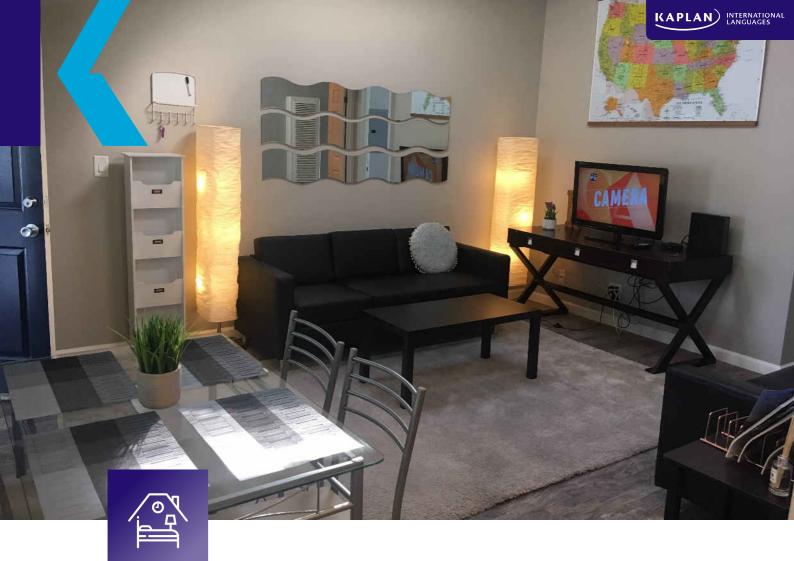

# STUDENT APARTMENTS - LA BREZZA

La Brezza offers quintessential Californian living in the heart of Santa Barbara. The residence is near parks, beaches, shopping, dining and entertainment. All apartments have two bedrooms, kitchen with refrigerator and microwave, and large closets. Select apartments have pool or mountain views, skylights and paver patios.

La Brezza has a range of great amenities, including a pool, courtyard, picnic area, laundry facilities, on-site management and bike racks. There is a minimum of a 2-week stay.

Address: 620 Gutierez Street, Santa Barbara CA 93101

## ACCOMMODATION TYPE:

Single room(s), twin room(s), 2-bedroom apartments, shared bathrooms, private kitchen for the apartment, lounge/ communal area, TV in the common area

Laundry (extra charge), Wi-Fi, linen and towels, cleaning service

#### BEDROOM:

Wardrobe/ closet, desk, lamp, chair

Fridge, oven, stovetop, toaster, cutlery & crockery, kitchen utensils

Card operated laundry facilities (\$5 for card plus recharge)