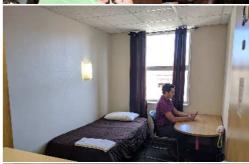

#### ACCOMMODATION TYPE:

Student halls / hostels, single and twin rooms, shared bathrooms, mixed gender bathrooms, communal kitchen for the halls/hostel, study area, dining area, TV in the common area

#### BEDROOM:

Wardrobe/ closet, desk, lamp, chair