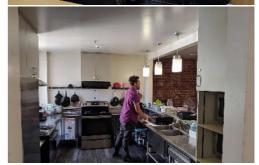

#### ACCOMMODATION TYPE:

Student halls / hostels, single and twin rooms, shared bathrooms, mixed gender bathrooms, communal kitchen for the halls/hostel, study area, dining area, TV in the common area

#### KITCHEN:

Pots & pans, cooking utensils