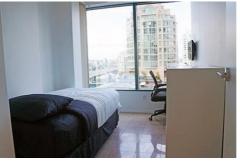

BEDROOM: Wardrobe/ closet, desk, lamp, chair

KITCHEN: Pots & pans, cooking utensils, cutlery & crockery, microwave, oven, stovetop, toaster, coffee maker, kettle,

blender, fridge, dishwasher, washing machine, tumble dryer, iron and ironing board