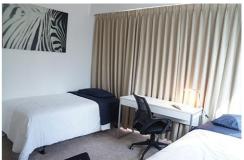

BEDROOM: Wardrobe/ closet, desk, lamp, chair

KITCHEN: Pots & pans, cooking utensils, cutlery & crockery, microwave, oven, stovetop, toaster, coffee maker, kettle,

blender, fridge, dishwasher, washing machine, tumble dryer, iron and ironing board